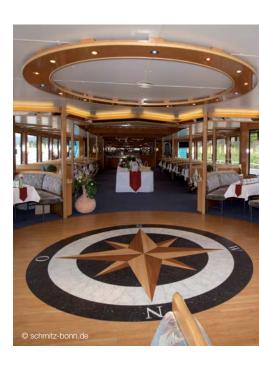

| Suitable events     | <ul><li>Private celebrations</li><li>Company parties</li><li>Events and parties</li><li>Dinner events</li></ul> |
|---------------------|-----------------------------------------------------------------------------------------------------------------|
| Total capacity      | Lower saloon deck: 200 people<br>Upper open deck: 260 people                                                    |
| Distance from hotel | 200 m                                                                                                           |
| Parking             | The Maritim hotel's subterranean public car park has 250 spaces                                                 |