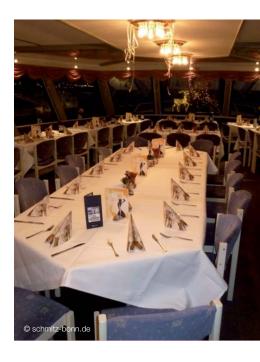

## Bonner Personenschifffahrt 'Beethoven' passenger liner

The MS Beethoven is available for charter and is ideal for all kinds of private and company events. In addition to an open top deck, it has two fully enclosed decks that can be used to separate smokers and non-smokers, or accommodate different tastes in music.

**Suitable events** 

• Private celebrations

Company parties

• Events and parties

• Dinner events

**Total capacity** 

Main deck: 160 people Upper deck: 120 people

**Distance from hotel** 