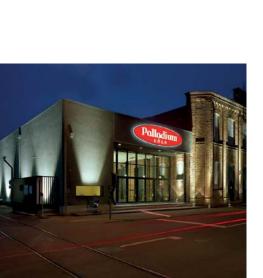

## **Palladium**

The Palladium in Cologne is a concept with many strengths including incredible room flexibility and the kind of extraordinary industrial ambiance so sought-after these days. With two connected halls with ceiling heights of almost 10 metres, the Palladium achieves a 'wow' effect from the word go. Organisers can use one hall for meetings and the adjoining hall for an after-work party. A broad spectrum of concepts can be realised here without problem.