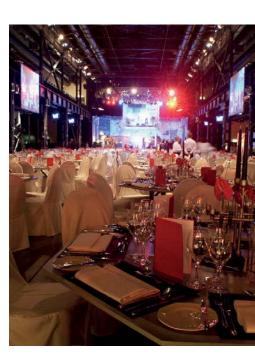

## **Palladium**

The Palladium in Cologne is a concept with many strengths including incredible room flexibility and the kind of extraordinary industrial ambiance so sought-after these days. With two connected halls with ceiling heights of almost 10 metres, the Palladium achieves a 'wow' effect from the word go. Organisers can use one hall for meetings and the adjoining hall for an after-work party. A broad spectrum of concepts can be realised here without problem.

## Suitable events

- Promotions
- Product presentations

Congresses/conferences/seminars

- Company dinners
- Company anniversaries
- Concerts
- General meetings

4,000 people standing

- Carnival events
- Gala events

## **Total capacity**

- Row seating
- Parliamentary 80
- Banquet/Table seating
- Distance from the hotel
  - Parking
- 1,300 people
- g 1,000 people
  - 6 km
    - 1,100 spaces