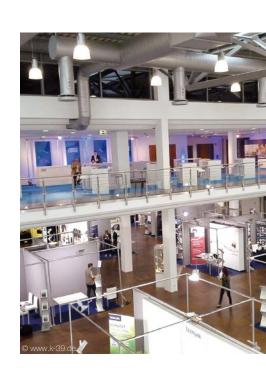

## **K39**

With a total event area covering more than 4,000 sqm, Hall K39 affords organisers a particularly attractive location for a diversified range of gatherings.

The central building in the inner courtyard is the exhibition and fair hall, a glass cube with around 1,400 sqm of floor space and a total of 2,100 sqm event area. On top of that, the showrooms in the former production rooms of the luxury bag manufacturer 'Goldpfeil' provide an exclusive and unique atmosphere for your event.

**Total capacities** 

Conferences: 800 people Dinners: 800 people Parties: 1.000 people

Row seating

Hall GF: 720 people Hall gallery: 150 people

Parliamentary

Hall total: 450 people Hall GF: 350 people

Banquet/table seating