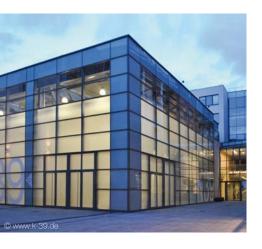

## **K39**

With a total event area covering more than 4,000 sqm, Hall K39 affords organisers a particularly attractive location for a diversified range of gatherings.

The central building in the inner courtyard is the exhibition and fair hall, a glass cube with around 1,400 sqm of floor space and a total of 2,100 sqm event area. On top of that, the showrooms in the former production rooms of the luxury bag manufacturer 'Goldpfeil' provide an exclusive and unique atmosphere for your event.