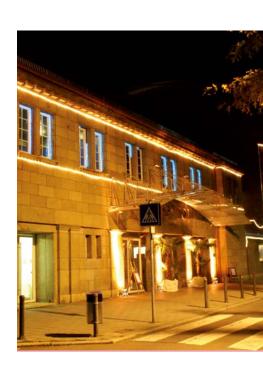

## **Capitol Offenbach**

The Capitol was built in 1913 and completely remodelled in 1998 to greet the world as a modern event facility consisting of the Palladium, the Atrium and the Universum. The main section of the building and its namesake is the Palladium's dome. The Capitol's neo-classical architecture makes the venue unforgettable - inside and out.