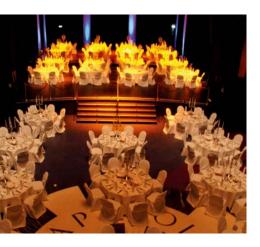

## **Capitol Offenbach**

The Capitol was built in 1913 and completely remodelled in 1998 to greet the world as a modern event facility consisting of the Palladium, the Atrium and the Universum. The main section of the building and its namesake is the Palladium's dome. The Capitol's neo-classical architecture makes the venue unforgettable - inside and out.

Suitable events

Product presentations

• Conference, congresses

Receptions

Galas and dinner events

• Show events

**Total capacity** 

1.351 people