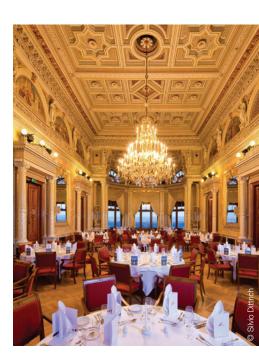

## **Albrechtsberg Palace**

Those gathering for events at the Albrechtsberg Palace are left with no doubt that they're in for something special. With its commanding location overlooking the Elbe, this historical royal residence is ideal for discerning events the whole year through. Through the exclusive use of the two event levels, public spaces and terraces, there's plenty of room for guests to move and mingle while enjoying the palace in its entirety. Albrechtsberg Palace has every-thing necessary to ensure every event is transformed into an unforgettable experience.

## Suitable events

- BanquetsReceptions
- Wedding receptions and family celebrations

| Total capacity          | 450 people                                                  |
|-------------------------|-------------------------------------------------------------|
| Banquet/table seating   | Lower level: 110 people<br>Upper level: 218 people          |
| Standing receptions     | Lower level: 150 people<br>Upper level: 300 people          |
| Distance from the hotel | 2.2 km                                                      |
| Parking                 | Public parking on-site but<br>bus transfers are recommended |