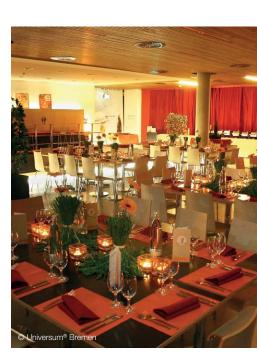

## **Universum® Bremen**

Organisers that book the Universum® Bremen for celebrations or presentations can rest assured their guests are in for a real treat. The Science Centre's mankind, earth and cosmos expeditions are fabulous settings for enchanting events. The SchauBox, the Gastronomie Kubus, the multifunctional hall and the foyer are available for gatherings of all kinds. TheDiscovererPark can also form an integral part of events upon request.

| Suitable events     | <ul><li>Celebrations</li><li>Presentations</li><li>Incentives</li><li>Theatres and concerts</li></ul>               |
|---------------------|---------------------------------------------------------------------------------------------------------------------|
| Total capacity      | 660 people                                                                                                          |
| Row seating         | Panorama Lounge: 80 people<br>Foyer and Cosmos Gallery: 500 people<br>UniverSaal: 80 people<br>DenkArena: 70 people |
| Banquet seating     | Panorama Lounge: 50 people<br>Foyer and Cosmos Gallery: 200 people<br>Kubus: 120 people                             |
| Distance from hotel | 3 km                                                                                                                |
| Parking             | Parking in the immediate vicinity                                                                                   |