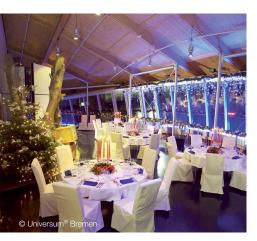

## **Universum® Bremen**

Organisers that book the Universum® Bremen for celebrations or presentations can rest assured their guests are in for a real treat. The Science Centre's mankind, earth and cosmos expeditions are fabulous settings for enchanting events. The SchauBox, the Gastronomie Kubus, the multifunctional hall and the foyer are available for gatherings of all kinds. TheDiscovererPark can also form an integral part of events upon request.

| Suitable events     | <ul><li>Celebrations</li><li>Presentations</li><li>Incentives</li><li>Theatres and concerts</li></ul>               |
|---------------------|---------------------------------------------------------------------------------------------------------------------|
| Total capacity      | 660 people                                                                                                          |
| Row seating         | Panorama Lounge: 80 people<br>Foyer and Cosmos Gallery: 500 people<br>UniverSaal: 80 people<br>DenkArena: 70 people |
| Banquet seating     | Panorama Lounge: 50 people<br>Foyer and Cosmos Gallery: 200 people<br>Kubus: 120 people                             |
| Distance from hotel | 3 km                                                                                                                |
| Parking             | Parking in the immediate vicinity                                                                                   |