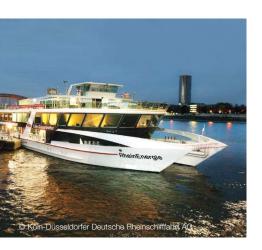

## The KD Line's MS RheinEnergie and the MS RheinFantasie

Launched in 2004, the MS RheinEnergie is a floating event venue that is ideally suited to host all kinds of events including company anniversaries, weddings, carnival sessions and summer parties. With room for up to 1,100 passengers in the large gallery salon with stage, two viewing salons and the exclusive terrace, the MS RheinFantasie is fitted with state-of-the-art entertainment equipment and all the mod cons one would expect from a vessel launched in 2011. Extra features include air conditioning, level entry, elevator access to all decks, a disabled persons restroom, stage (approx. 35 sqm), changing quarters for performers, projection screen, beamer, flatscreens, chair covers and lounge furnishings.

**Suitable events** 

• Conferences

Company parties

Private parties

**Total capacity** 

MS RheinEnergie: optimally between 450 and

1,000 passengers, 1,650 max.

MS RheinFantasie: optimally between 250 and

750 passengers, 1,000 max.

Distance from the hotel

150 m

**Parking** 

Maritim subterranean car park and the Heumarkt subterranean car park